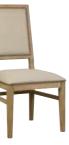

BENCH CHI058 H:45cm W:190cm D:35cm CHAIR CHI052

CONSOLE TABLE CHI061 H:75cm W:140cm D:45cm WRITING DESK CHI107

MIRROR CHI061 H:110cm W:90cm D:3cm EXTENDING DINING TABLE CHI046 H:76cm W:200-280cm D:100cm