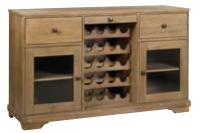

H:102cm W:63cm D:52cm

COFFEE TABLE CHI074 H:45cm W:140cm D:70cm

H:78cm W:140cm D:60cm

LAMP TABLE CHI076 H:50cm W:60cm D:60cm

SIDEBOARD / WINE CABINET CHI033 H:90cm W:150cm D:46cm