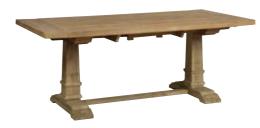

The double ended extending drawer leaf dining table extends from 2metres to 2.8metres and will comfortably seat 10 people, using either the upholstered back chairs or the stylish dining bench. Storage and occasional furniture complete this attractive collection and make Chichester perfect choice for many rooms around the home.

BENCH CHI058 H:45cm W:190cm D:35cm CHAIR CHI052

CONSOLE TABLE CHI061 H:75cm W:140cm D:45cm WRITING DESK CHI107

MIRROR CHI061 H:110cm W:90cm D:3cm EXTENDING DINING TABLE CHI046 H:76cm W:200-280cm D:100cm