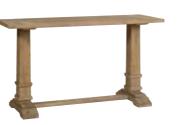

BENCH CHI058 H:45cm W:190cm D:35cm CHAIR CHI052

CONSOLE TABLE CHI061 H:75cm W:140cm D:45cm WRITING DESK CHI107

MIRROR CHI061 H:110cm W:90cm D:3cm EXTENDING DINING TABLE CHI046 H:76cm W:200-280cm D:100cm