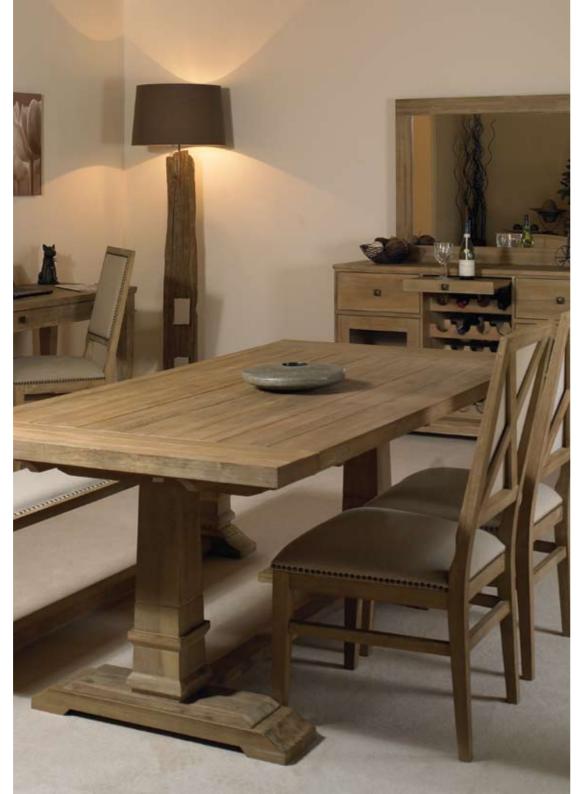

The double ended extending drawer leaf dining table extends from 2metres to 2.8metres and will comfortably seat 10 people, using either the upholstered back chairs or the stylish dining bench. Storage and occasional furniture complete this attractive collection and make Chichester perfect choice for many rooms around the home.

H:102cm W:63cm D:52cm

COFFEE TABLE CHI074 H:45cm W:140cm D:70cm

H:78cm W:140cm D:60cm

LAMP TABLE CHI076 H:50cm W:60cm D:60cm

SIDEBOARD / WINE CABINET CHI033 H:90cm W:150cm D:46cm