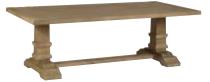

The double ended extending drawer leaf dining table extends from 2metres to 2.8metres and will comfortably seat 10 people, using either the upholstered back chairs or the stylish dining bench. Storage and occasional furniture complete this attractive collection and make Chichester perfect choice for many rooms around the home.

BENCH CHI058 H:45cm W:190cm D:35cm CHAIR CHI052

CONSOLE TABLE CHI061 H:75cm W:140cm D:45cm WRITING DESK CHI107

MIRROR CHI061 H:110cm W:90cm D:3cm EXTENDING DINING TABLE CHI046 H:76cm W:200-280cm D:100cm