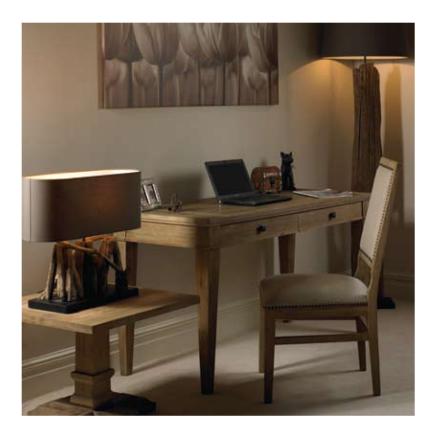

## CHICHESTER

Chichester is a collection of living and dining furniture made from solid Acacia and Acacia veneers which have been cleverly laid in an uneven pattern to replicate a solid wooden plank effect. It is then stained and patina'd to create an attractive weathered appearance which is then sealed with a protective clear lacquer finished.

BENCH CHI058 H:45cm W:190cm D:35cm CHAIR CHI052

CONSOLE TABLE CHI061 H:75cm W:140cm D:45cm WRITING DESK CHI107

MIRROR CHI061 H:110cm W:90cm D:3cm EXTENDING DINING TABLE CHI046 H:76cm W:200-280cm D:100cm