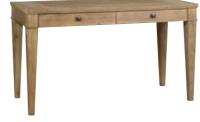

BENCH CHI058 H:45cm W:190cm D:35cm CHAIR CHI052

CONSOLE TABLE CHI061 H:75cm W:140cm D:45cm WRITING DESK CHI107

MIRROR CHI061 H:110cm W:90cm D:3cm EXTENDING DINING TABLE CHI046 H:76cm W:200-280cm D:100cm