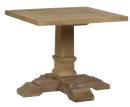

H:102cm W:63cm D:52cm

COFFEE TABLE CHI074 H:45cm W:140cm D:70cm

H:78cm W:140cm D:60cm

LAMP TABLE CHI076 H:50cm W:60cm D:60cm

SIDEBOARD / WINE CABINET CHI033 H:90cm W:150cm D:46cm