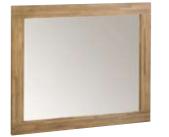

BENCH CHI058 H:45cm W:190cm D:35cm CHAIR CHI052

CONSOLE TABLE CHI061 H:75cm W:140cm D:45cm WRITING DESK CHI107

MIRROR CHI061 H:110cm W:90cm D:3cm EXTENDING DINING TABLE CHI046 H:76cm W:200-280cm D:100cm