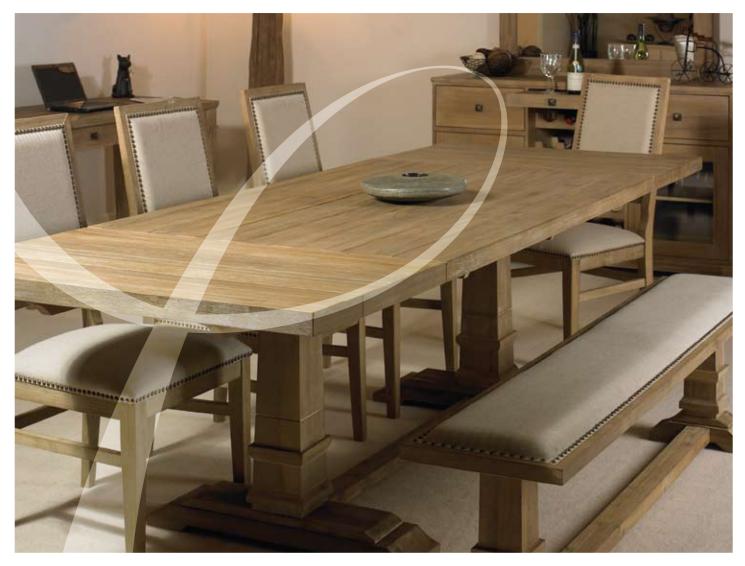

The double ended extending drawer leaf dining table extends from 2metres to 2.8metres and will comfortably seat 10 people, using either the upholstered back chairs or the stylish dining bench. Storage and occasional furniture complete this attractive collection and make Chichester perfect choice for many rooms around the home.

BENCH CHI058 H:45cm W:190cm D:35cm CHAIR CHI052

CONSOLE TABLE CHI061 H:75cm W:140cm D:45cm WRITING DESK CHI107

MIRROR CHI061 H:110cm W:90cm D:3cm EXTENDING DINING TABLE CHI046 H:76cm W:200-280cm D:100cm