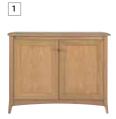

# Sideboards/Base Units

- 1. 2 door sideboard Dims: H77 W104 D45 Code: 7141
- 2. 2 door, 3 drawer sideboard Dims: H77 W146 D45 Code: 7142

1. Widescreen TV base unit Dims: H52 W117 D48 Code: 7150 1

1. Bevelled glass mirror Dims: H77 W100 Code: 7143