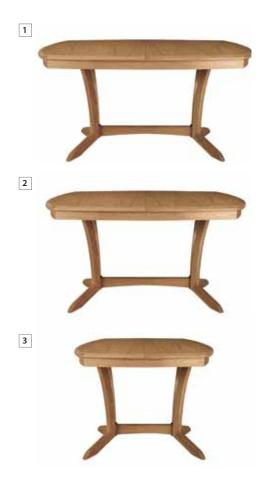

## **Dining Tables**

1. Large extending table Dims: H75 W180-235 D95 Code: 7138

2. Medium extending table Dims: H75 W150-205 D95 Code: 7136

3. Small extending table Dims: H75 W95-135 D95 Code: 7139

All dining tables have a flip centre leaf that allows the table to extend and retract for versatile dining.