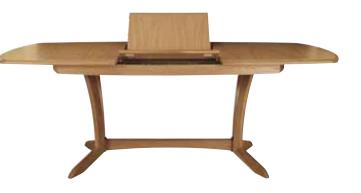

## **Dining Tables**

1. Large extending table Dims: H75 W180-235 D95 Code: 7138

2. Medium extending table Dims: H75 W150-205 D95 Code: 7136

3. Small extending table Dims: H75 W95-135 D95 Code: 7139

All dining tables have a flip centre leaf that allows the table to extend and retract for versatile dining.