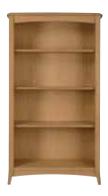

Dims: H75 W95-135 D95 Code: 7139



All dining tables have a flip centre leaf that allows the table to extend and retract for versatile dining.

Code: 3513

#### **Dining Chairs**



All dimensions are approximate and are shown in centimetres. Images are not shown to scale. With reference to chair dimensions SH refers to seat height. SW refers to seat width.

Code: 3512

# Tall Display

1





- 2 door display unit (to sit on the 2 door sideboard unit code-7141)
  Dims: H117 (194 including base unit) W102 D37
  Code: 7140
- 3 door display unit (to sit on the 3 door sideboard unit code-7142)
  Dims: H117 (194 including base unit) W144 D37
  Code: 7152

Lights within the display units are LED for energy efficiency and longevity with a foot on/off switch.

**Audio Visual** 

## Bookcase

1



1. Bookcase Dims: H160 W89 D38 Code: 7144

**Mirrors** 

# Sideboards/Base Units





- 1. 2 door sideboard Dims: H77 W104 D45 Code: 7141
- 2. 2 door, 3 drawer sideboard Dims: H77 W146 D45 Code: 7142



1. Widescreen TV base unit Dims: H52 W117 D48 Code: 7150 1

1. Bevelled glass mirror Dims: H77 W100 Code: 7143

Can be hung portrait or landscape

#### Handcrafted to last

#### **Occasional Tables**



1. Nest of 3 tables Dims: H51 W52 D46 Code: 7122

2. Lamp table Dims: H51 W52 D46 Code: 7120

3. Console table Dims: H77 W115 D46 Code: 7193

4. Storage coffee table with 2 drawers Dims: H42 W60 D120 Code: 7155

> 5. Coffee table Dims: H42 W60 D120 Code: 7118

#### Sutcliffe Furniture - built for life

At Sutcliffe Furniture we know that it's our attention to detail that makes our furnitur