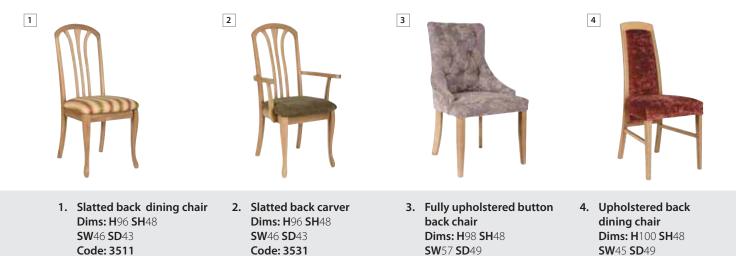

#### **Dining Chairs**

All dimensions are approximate and are shown in centimetres. Images are not shown to scale. With reference to chair dimensions SH refers to seat height. SW refers to seat width.

Code: 3512