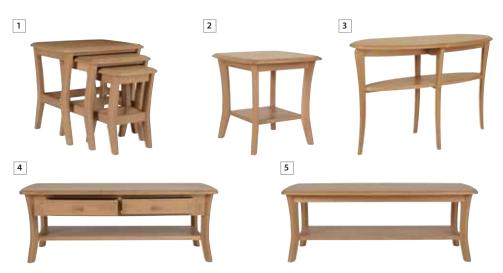

#### **Occasional Tables**

1. Nest of 3 tables Dims: H51 W52 D46 Code: 7122

2. Lamp table Dims: H51 W52 D46 Code: 7120

3. Console table Dims: H77 W115 D46 Code: 7193

4. Storage coffee table with 2 drawers Dims: H42 W60 D120 Code: 7155

> 5. Coffee table Dims: H42 W60 D120 Code: 7118