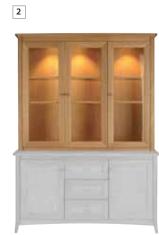

# Tall Display

1

- 2 door display unit (to sit on the 2 door sideboard unit code-7141)
  Dims: H117 (194 including base unit) W102 D37
  Code: 7140
- 3 door display unit (to sit on the 3 door sideboard unit code-7142)
  Dims: H117 (194 including base unit) W144 D37
  Code: 7152

Lights within the display units are LED for energy efficiency and longevity with a foot on/off switch.

**Audio Visual** 