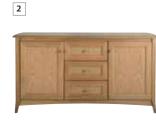

# Sideboards/Base Units

- 1. 2 door sideboard Dims: H77 W104 D45 Code: 7141
- 2. 2 door, 3 drawer sideboard Dims: H77 W146 D45 Code: 7142

1. Widescreen TV base unit Dims: H52 W117 D48 Code: 7150 1

1. Bevelled glass mirror Dims: H77 W100 Code: 7143