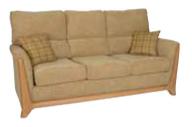

The Harewood range of furniture now includes 'Sutcliffe Comfort' sofa collections with matching show wood - the perfect addition to any room

Please ask for further information