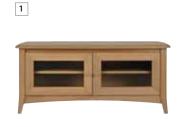

# Sideboards/Base Units

- 1. 2 door sideboard Dims: H77 W104 D45 Code: 7141
- 2. 2 door, 3 drawer sideboard Dims: H77 W146 D45 Code: 7142

1. Widescreen TV base unit Dims: H52 W117 D48 Code: 7150 1

1. Bevelled glass mirror Dims: H77 W100 Code: 7143